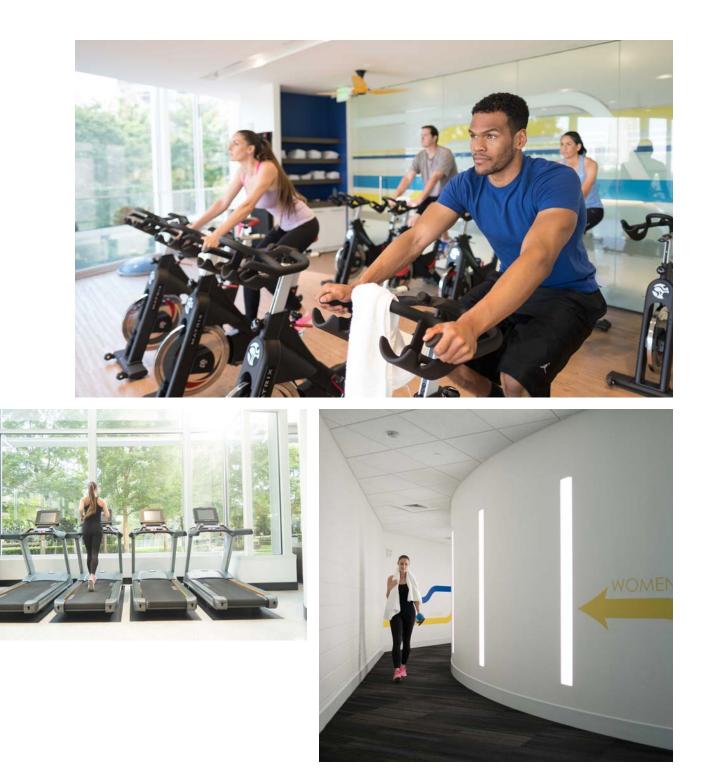

### Club 1180 Fitness

Our exclusive 10,500 sf tenant health club includes state-of-the-art cardio and weight equipment, a premium Fitness on Demand studio, with anything from aerobic to spin classes, private showers and locker facilities. If work is your life, this is your balance.