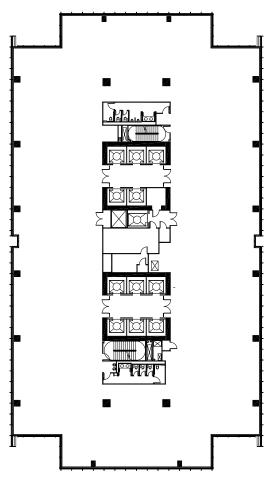

41

40 39

16 15 P-14 P-12 P-11 P-10 P-9 P-8 P-7

P-6 P-5 P-4

P-3 MEZZANINE PLAZA LOBBY

4TH ST LOBBY

Single Tenant Tower Floor Plan

Approximately 22,115 rentable square feet and eight corner offices on every floor

Floor plates up to 12 percent more efficient than typical office towers allowing for more people per square foot

Ten-foot floor-to-ceiling height with 9'6" glass wall. Extensive use of glass provides more natural light in the office environment - shown to improve productivity and morale