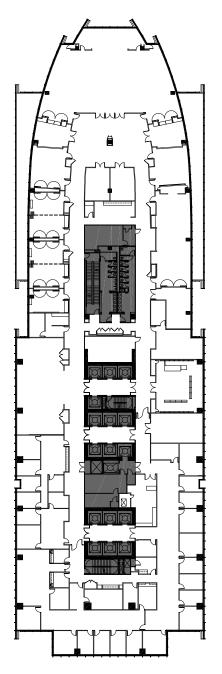

Multi Tenant Podium Floor Plan

Floor plates up to 12 percent more efficient than typical office towers allowing for more people per square foot

Ten-foot floor-to-ceiling height with 9'6" glass wall. Extensive use of glass provides more natural light in the office environment - shown to improve productivity and morale