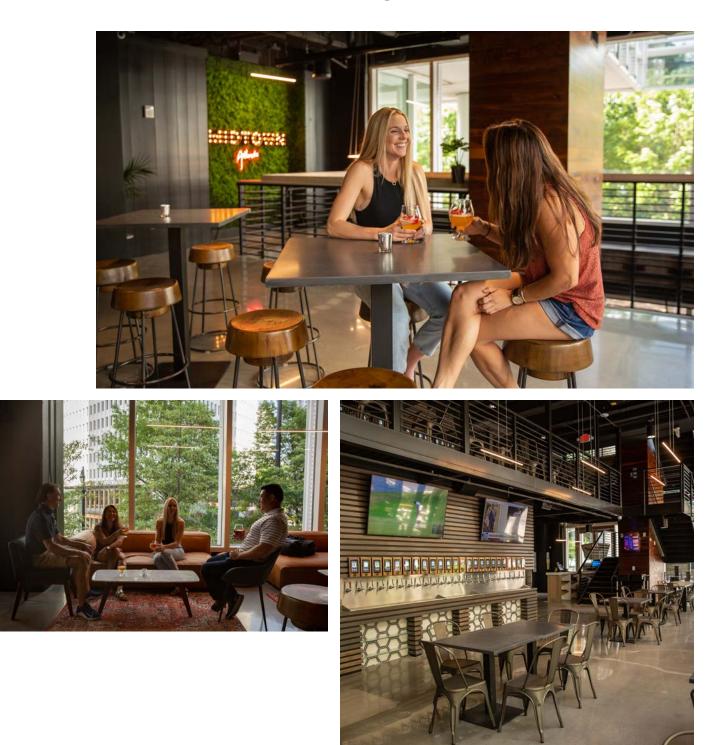

### An Iconic Duo

There are few better combinations than burgers and brews and 1180 has brought together two of the finest purveyors in the city. With Mix'd Up Burgers providing mouth-watering bites and Pour Taproom supplying 88 taps as well as a cocktail bar, deciding where to go for client lunches and afterwork meet ups is an easy decision; deciding what to choose from the menu is not!