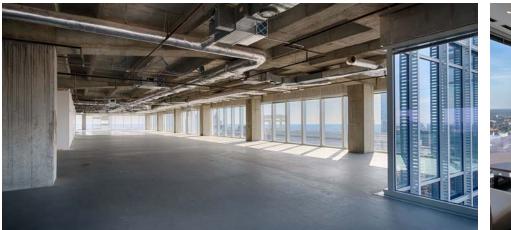

41

40 39

16 15 P-14 P-12 P-11 P-10 P-9 P-8 P-7

P-6 P-5 P-4

P-3 MEZZANINE PLAZA LOBBY

4TH ST LOBBY

Single Tenant Tower Floor Plan

Approximately 22,115 rentable square feet and eight corner offices on every floor

Floor plates up to 12 percent more efficient than typical office towers allowing for more people per square foot

Ten-foot floor-to-ceiling height with 9'6" glass wall. Extensive use of glass provides more natural light in the office environment - shown to improve productivity and morale