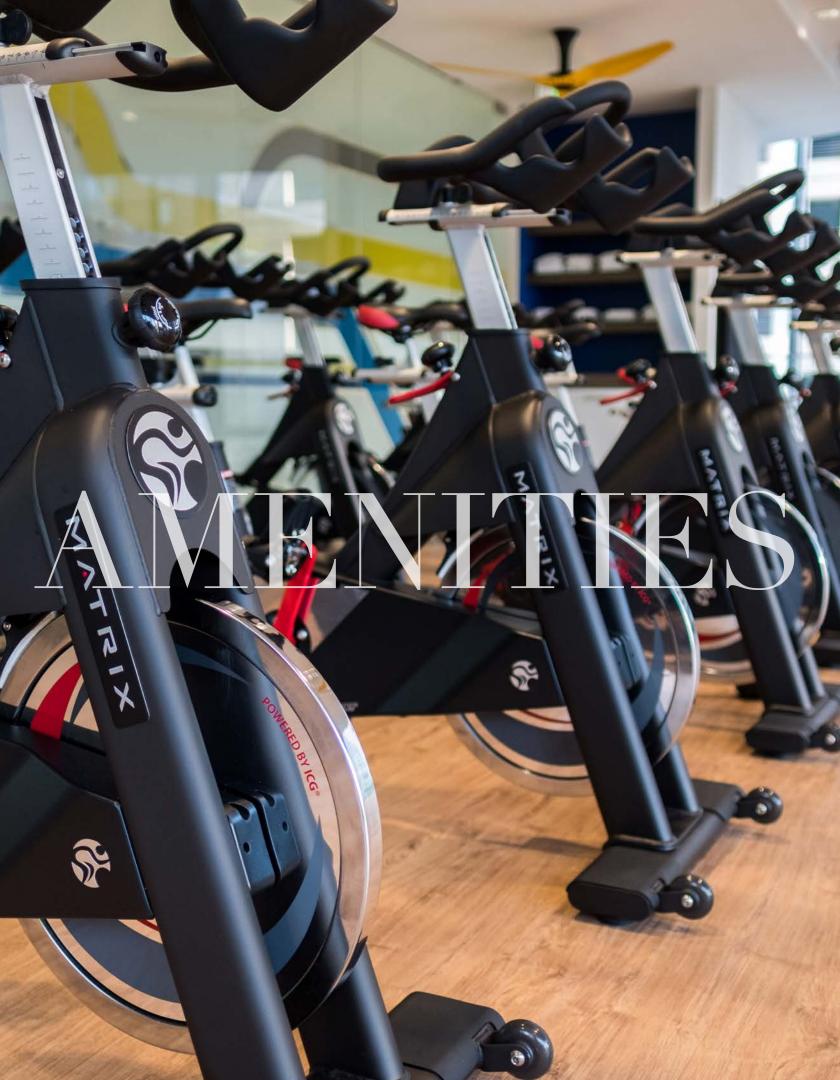

### Club 1180 Fitness

Our exclusive 10,500 sf tenant health club includes state-of-the-art cardio and weight equipment, a premium Fitness on Demand studio, with anything from aerobic to spin classes, private showers and locker facilities. If work is your life, this is your balance.