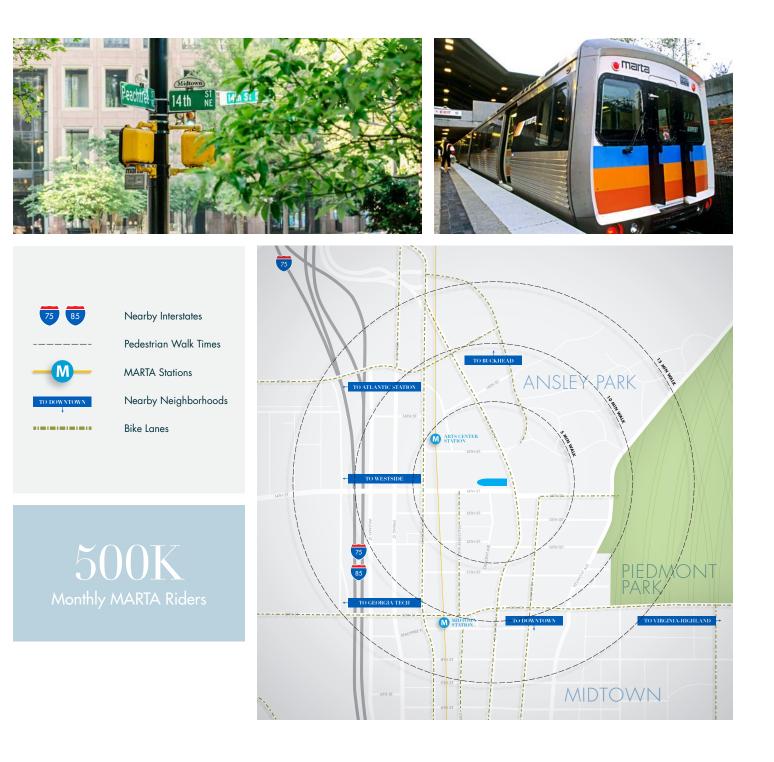

### Access & Transit

#### PREPARE TO BE MOVED.

Here you'll enjoy unmatched access to everything that matters. Immediate connectivity to the I-75/I-85 Connector. Two convenient MARTA stations within a 10-minute walk. And best of all, you'll be in the most walkable and bikeable environment in the city. However you get around, 1180 is covered like nowhere else.